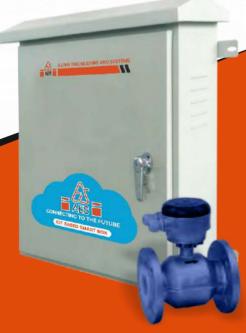

### **IOT Connectivity Device:**

IOT Connectivity Device is a communication gateway device specially designed by Alpha Engineering for the ground water monitoring applications and that meets in the CGWA guidelines. It connects data from the field devices to the IOT server in a secure manner.

#### Features:

- CRCA enclosure for field mounting
- IIOT based RTU with Edge Computing
- High-grade inbuilt modem for wireless communication
- Encryption based secured communication
- Third party interface through Modbus
- Reliable data transfer for maximizing UPTIME