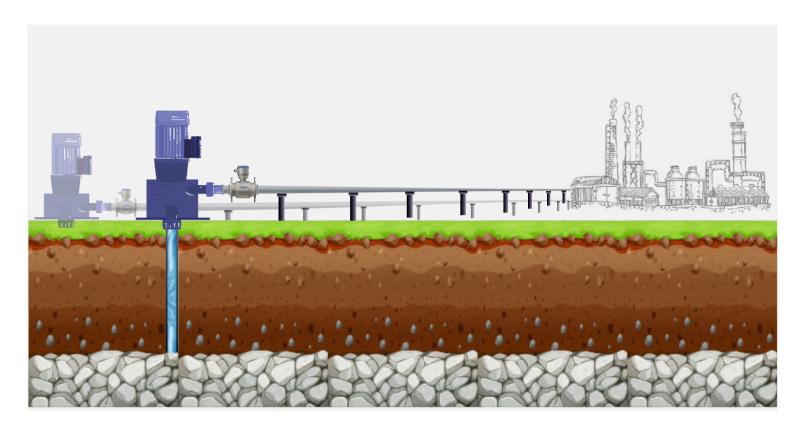

Ground Water is one of the very important sources of water used by almost all the Industries, Mining and other infrastructure project for their routine requirements. Due to free availability of ground water in earlier days, everyone largely used this source. Gradually due to huge urbanization and global warming, the ground water levels have largely depleted. Therefore a central body for ground water monitoring has been formed to keep a tab on it.

Our monitoring solution includes digital flow meters and level measurement devices from ALPHA's range along with our IOT Connectivity Device with RTU based data transfer facility to the IOT cloud servers directly without any manual interventions.

## Complete Measuring, Monitoring, Analysis and Data Transmission Solution

Our Ground Water Monitoring solution includes a IOT connectivity Device for accepting and transmitting the data coming from the flow meters and Level instruments to the ALPHA's server directly with out any manual interventions as per the current CGWA guidelines. We offer you a complete solution, where a flow meter and a level measurement device are connected online through our IOT connectivity Device to the FM Cloud servers that can provide you data 24x7.