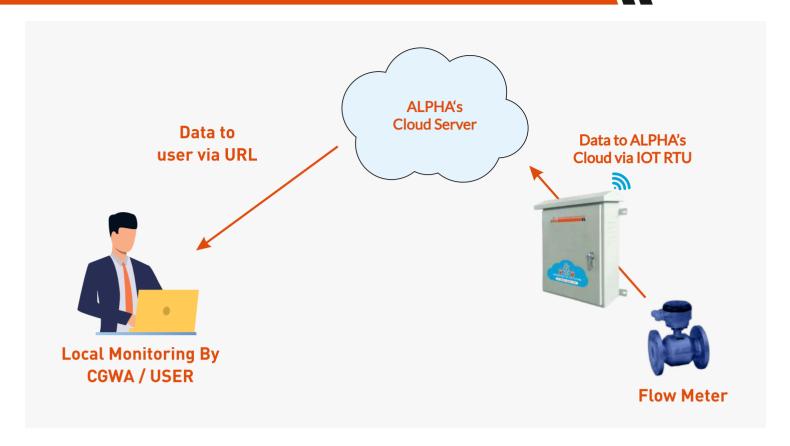

Our monitoring solution includes digital flow meters and level measurement devices from ALPHA's range along with our IOT Connectivity Device with RTU based data transfer facility to the IOT cloud servers directly without any manual interventions.

## Complete Measuring, Monitoring, Analysis and Data Transmission Solution

Our Ground Water Monitoring solution includes a IOT connectivity Device for accepting and transmitting the data coming from the flow meters and Level instruments to the ALPHA's server directly with out any manual interventions as per the current CGWA guidelines. We offer you a complete solution, where a flow meter and a level measurement device are connected online through our IOT connectivity Device to the FM Cloud servers that can provide you data 24x7.

### **IOT Connectivity Device:**

IOT Connectivity Device is a communication gateway device specially designed by Alpha Engineering for the ground water monitoring applications and that meets in the CGWA guidelines. It connects data from the field devices to the IOT server in a secure manner.